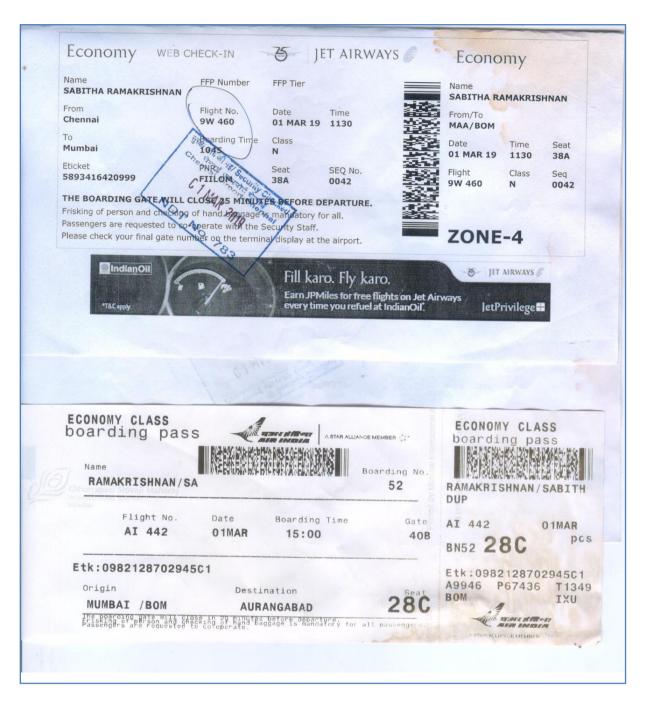

### 4. ITINERARY OF AU DELEGATES

### March 01<sup>st</sup> (Friday)

11:30: Departure from Chennai18:00: Arrived at Aurangabad via Mumbai19:00: Dinner with Prof. John Gabriel, London Metrpolitan University

### March 02<sup>nd</sup> (Saturday)

10:00 to 19:00 – Day 01, International Conference on Quality Assurance in Higher Education 19:30: Dinner with Prof.YiouliPapadiamantaki, EQASA Project Coordinator, University of Peloponnese, Greece&Prof. John Gabriel, London Metropolitan University

## March 03<sup>rd</sup> (Sunday)

8:00 –20:00:Visit to Ajanta Caves 20:00–21:00:Cultural Programme 21:00 – 22:00:Dinner Hosted by Dr.B.A.M.University, Aurangabad.

# March 04<sup>th</sup> (Monday)

10:00 – 12:00: Round Table Discussion
12:00 –14:00: Visit to IQAC Office and Dr.B.A.M.University, Aurangabad Campus Tour
14:00 –17:30: Interactions with the delegates
20:20: Departure from Aurangabad

### March 05<sup>th</sup> (Tuesday) 00:10 : Departure from Mumbai 02:45 : Arrival at Chennai