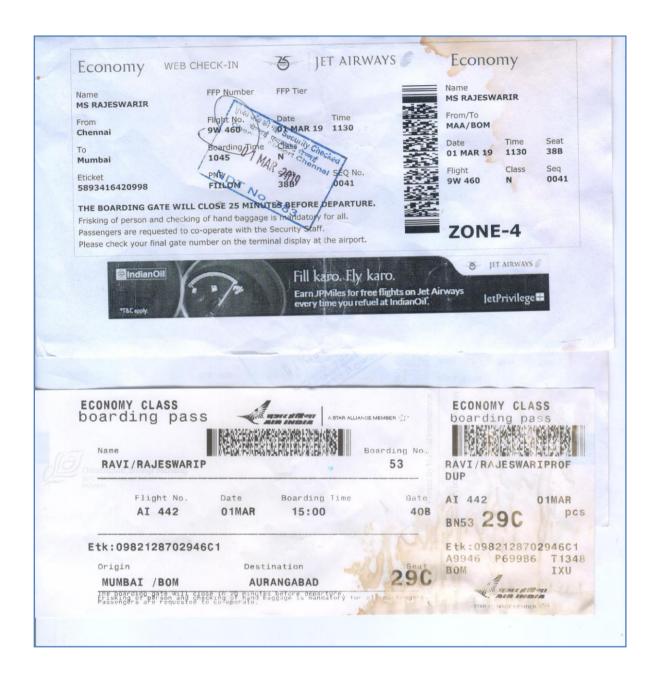

### 4. ITINERARY OF AU DELEGATES

### March 01<sup>st</sup> (Friday)

11:30: Departure from Chennai18:00: Arrived at Aurangabad via Mumbai19:00: Dinner with Prof. John Gabriel, London Metrpolitan University

### March 02<sup>nd</sup> (Saturday)

10:00 to 19:00 – Day 01, International Conference on Quality Assurance in Higher Education 19:30: Dinner with Prof.YiouliPapadiamantaki, EQASA Project Coordinator, University of Peloponnese, Greece&Prof. John Gabriel, London Metropolitan University

## March 03<sup>rd</sup> (Sunday)

8:00 –20:00:Visit to Ajanta Caves 20:00–21:00:Cultural Programme 21:00 – 22:00:Dinner Hosted by Dr.B.A.M.University, Aurangabad.

# March 04<sup>th</sup> (Monday)

10:00 – 12:00: Round Table Discussion
12:00 –14:00: Visit to IQAC Office and Dr.B.A.M.University, Aurangabad Campus Tour
14:00 –17:30: Interactions with the delegates
20:20: Departure from Aurangabad

### March 05<sup>th</sup> (Tuesday) 00:10 : Departure from Mumbai 02:45 : Arrival at Chennai