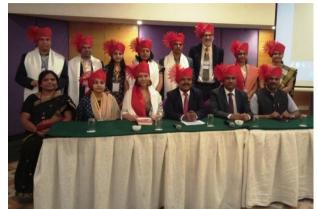

**EQASA International Conference (B.A.M University, India):** The International Conference on Quality Assurance in Higher Education in Asian and European Universities, was organized by Babasaheb Ambedkar Marathwada University, Aurangabad, Maharashtra, India, during 2 - 4 March 2019 at VITS Hotel, Aurangabad.

#### 1.2 Highlights of the Presentations during the Conference

**Prof. B.A. Chopade, the Vice Chancellor of BAMU** welcomed the delegates and gave an overview of national level and programme level accreditation in India. He also briefed about the various national level accrediting / ranking agencies.

|               | Day 3:Monday, March 4, 2019                                                     |
|---------------|---------------------------------------------------------------------------------|
|               | Third Session<br>09:00 – 11:00                                                  |
| 10:00 -10:30  | TEA / COFFEE BREAK                                                              |
| 10:30-11:30   | Concluding Remarks by Prof. Yiouli Papadiamantaki on Future Plan and Activities |
| 11.30 – 12.00 | Distribution of certificates                                                    |
| 12.00 – 14.00 | Visit to B.A.M University                                                       |