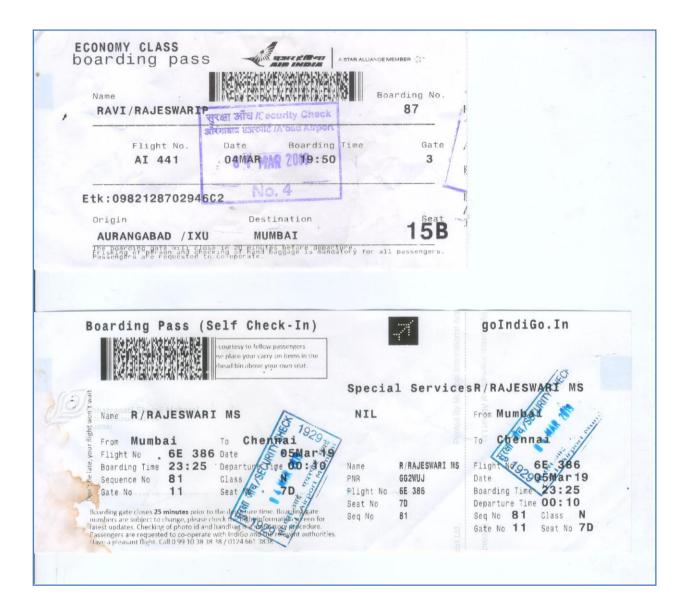

### 4. ITINERARY OF AU DELEGATES

### March 01<sup>st</sup> (Friday)

11:30: Departure from Chennai18:00: Arrived at Aurangabad via Mumbai19:00: Dinner with Prof. John Gabriel, London Metrpolitan University

### March 02<sup>nd</sup> (Saturday)

10:00 to 19:00 – Day 01, International Conference on Quality Assurance in Higher Education 19:30: Dinner with Prof.YiouliPapadiamantaki, EQASA Project Coordinator, University of Peloponnese, Greece&Prof. John Gabriel, London Metropolitan University

## March 03<sup>rd</sup> (Sunday)

8:00 –20:00:Visit to Ajanta Caves 20:00–21:00:Cultural Programme 21:00 – 22:00:Dinner Hosted by Dr.B.A.M.University, Aurangabad.

# March 04<sup>th</sup> (Monday)

10:00 – 12:00: Round Table Discussion
12:00 –14:00: Visit to IQAC Office and Dr.B.A.M.University, Aurangabad Campus Tour
14:00 –17:30: Interactions with the delegates
20:20: Departure from Aurangabad

### March 05<sup>th</sup> (Tuesday) 00:10 : Departure from Mumbai 02:45 : Arrival at Chennai