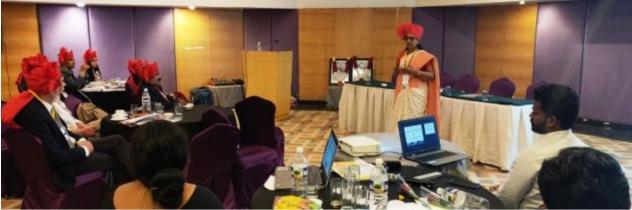

Prof. Ashok Tejankar, Pro-Vice Chancellor, BAMU, presented the topic "Vocational Education – A case study in Jewelry Design and Gemology". He mentioned that UGC has launched a scheme on Skill development based Higher Education in vocational programmes (B.Sc Jewelry design and Gemology and B.Voc in Geology) which are programmes that have curricula and syllabi aligned with the gographical significance of Maharashtra with respect to deposits of precious stones. He discussed the inter-departmental collaborations for framing the theory and

practical courses in the degree programmes. He also explained the various job opportunities for the graduates.

**Prof. M.D. Shirsat, Director-IQAC, BAMU**, presented the functions of IQAC in BAMU and briefed the quality initiatives taken by the cell for QA and accreditation. He presented the micro-level activities of IQAC-BAMU and also explained the criteria-wise documentation of records at BAMU.