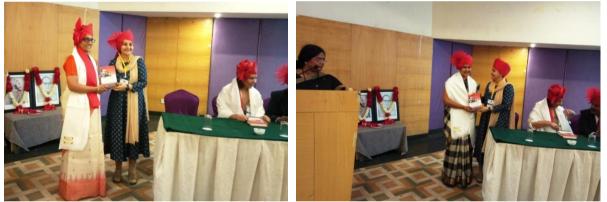

|               | Day 3:Monday, March 4, 2019                                                     |
|---------------|---------------------------------------------------------------------------------|
|               | Third Session<br>09:00 – 11:00                                                  |
| 10:00 -10:30  | TEA / COFFEE BREAK                                                              |
| 10:30-11:30   | Concluding Remarks by Prof. Yiouli Papadiamantaki on Future Plan and Activities |
| 11.30 – 12.00 | Distribution of certificates                                                    |
| 12.00 – 14.00 | Visit to B.A.M University                                                       |